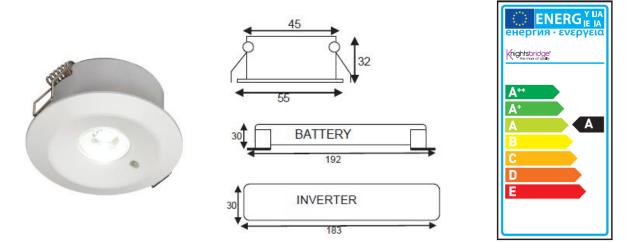

## 1 x 3W LED Emergency Downlight

| MLA part code                            | EMPOWER2                                                          | EMPOWERW2     |
|------------------------------------------|-------------------------------------------------------------------|---------------|
| Description                              | 1 x 3W LED Emergency downlight maintained/non-maintained          |               |
| Finish                                   | White                                                             |               |
| Nett weight (kg)                         | 0.2755                                                            |               |
| Wattage (W)                              | 3                                                                 |               |
| Lumens                                   | 140 +/- 5%                                                        | 140 +/- 5%    |
| Efficacy (Im/W)                          | 45                                                                |               |
| Dimensions (mm)                          | Height: 23<br>Projection: 33                                      |               |
|                                          |                                                                   |               |
| Cut out                                  | 45mm                                                              |               |
| ССТ                                      | 6000                                                              | 3000          |
| LED Colour                               | Daylight                                                          | Warm white    |
| Life span (Hrs)                          | 30,000                                                            |               |
| Input voltage                            | 230v                                                              |               |
| Construction                             | Aluminium downlight, Self-extinguishing<br>polycarbonate inverter |               |
|                                          |                                                                   |               |
| Battery type                             | 4.8V 1800mAh Ni-Cd 4xSub C cell                                   |               |
| Class                                    | 2                                                                 |               |
| IP rating                                | IP20                                                              |               |
| Warranty                                 | 3 Years (Excluding battery)                                       |               |
| Dimmable                                 | No                                                                |               |
| Origin of Manufacture                    | China                                                             |               |
| Declaration of Conformity (held on file) | Yes                                                               |               |
| Manufactured in accordance with          | BSEN60598-1-22                                                    |               |
| EAN                                      | 5055559187622                                                     | 5055832931522 |