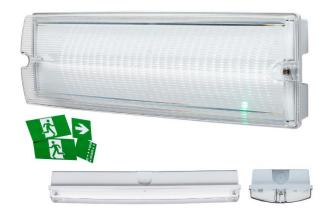

## **EMLED3**

230V IP65 4W LED Emergency Bulkhead

| MLA PART CODE                            | EMLED3                                |
|------------------------------------------|---------------------------------------|
| DESCRIPTION                              | 230V IP65 4W LED Emergency Bulkhead   |
| DESCRIPTION                              | for maintained and non-maintained use |
|                                          | with self-adhesive legend kit         |
| FINISH                                   | White with Prismatic Diffuser         |
| NETT WEIGHT (KG)                         | 0,62                                  |
| DIMENSIONS (MM)                          | Length - 351                          |
|                                          | Width – 110                           |
|                                          | Projection – 60                       |
| WATTAGE (W)                              | 4                                     |
| LAMP TYPE                                | LED                                   |
| LUMENS (LM)                              | 160 ±5%                               |
| EFFICACY (LM/W)                          | 36.9                                  |
| LUMENS EMERGENCY MODE (LM)               | 100 <u>+</u> 5%                       |
| ССТ                                      | 6500                                  |
| LED COLOUR                               | Daylight                              |
| CRI                                      | >80                                   |
| CIRCUIT WATTAGE (W)                      | 4.7                                   |
| RUNNING CURRENT (A)                      | 0.04                                  |
| POWER FACTOR                             | >0.5                                  |
| LIFE SPAN (HRS)                          | 30,000                                |
| INPUT VOLTAGE                            | Mains 230V 50Hz                       |
| CONSTRUCTION                             | Polycarbonate                         |
| CLASS                                    | Class II                              |
| IP RATING                                | IP65                                  |
| DIMMABLE                                 | No                                    |
| WARRANTY                                 | 3 years (excluding battery)           |
| ORIGIN OF MANUFACTURE                    | China                                 |
| DECLARATION OF CONFORMITY (HELD ON FILE) | Yes                                   |
| MANUFACTURED IN ACCORDANCE WITH          | BS EN 60598                           |
| EAN                                      | 5055832931560                         |