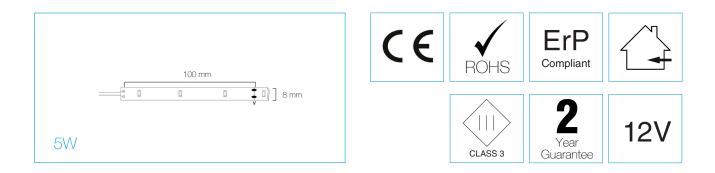

## **PRODUCT FEATURES**

- Can Be Cut at 100mm Intervals •
- Ideal for Effect Lighting •
- Low Consumption Fluorescent Alternative ٠
- Suitable for Providing Light in Area of Limited Space ٠
- Large solder points
- Better clip connections
- Thicker PCB
- Improved thermal management
- Improved life time
- More efficient strip
- Slimline design

| PRODUCT RANGE            | AST005/30       | AST005/40       |
|--------------------------|-----------------|-----------------|
| Power                    | 5W/M            | 5W/M            |
| Lumens                   | <u>≤</u> 440 lm | <u>≤</u> 480 lm |
| Beam Angle               | 120°            | 120°            |
| CRI                      | >80             | >80             |
| IP                       | IP20            | IP20            |
| Lifetime (Hours to Im70) | 30,000H to LM70 | 30,000H to LM70 |
| Voltage                  | 12V DC          | 12V DC          |
| Temperature              | -20°~40°C       | -20°~40°C       |