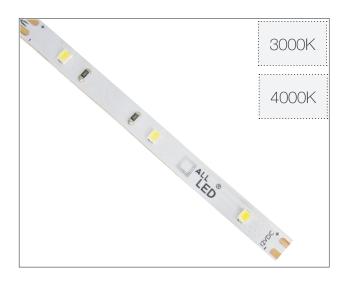

## 

AST005 5W IP20 LED Strip

| PRODUCT RANGE            | AST005/30       | AST005/40       |
|--------------------------|-----------------|-----------------|
| Power                    | 5W/M            | 5W/M            |
| Lumens                   | <u>≤</u> 440 lm | <u>≤</u> 480 lm |
| Beam Angle               | 120°            | 120°            |
| CRI                      | >80             | >80             |
| IP                       | IP20            | IP20            |
| Lifetime (Hours to Im70) | 30,000H to LM70 | 30,000H to LM70 |
| Voltage                  | 12V DC          | 12V DC          |
| Temperature              | -20°~40°C       | -20°~40°C       |