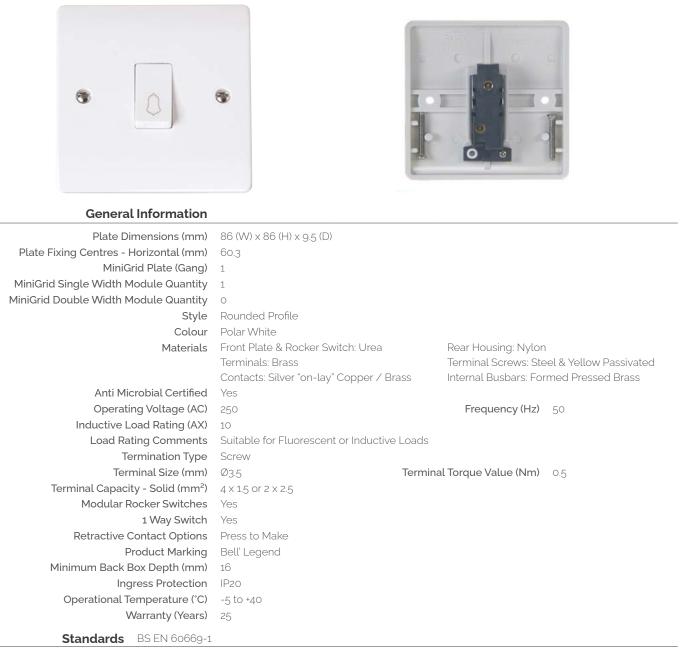

## **Technical Specification**

Luckinslive 389086839

Product Code: CMA027

Description: 10AX 1 Gang 1 Way Retractive Plate Switch 'Bell'