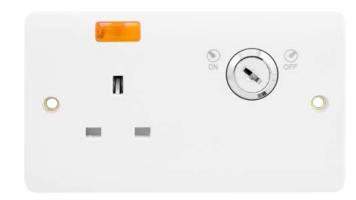

## **Technical Specification**

Description: 13A 1 Gang Double Pole Key Lockable Switched Socket With Neon (Double Plate)

## **General Information**

Plate Dimensions (mm) 146 (W) x 86 (H) x 9.5 (D)

Plate Fixing Centres - Horizontal (mm) 120.6

> Rounded Profile Style Colour Polar White Materials Front Plate: Urea

Earth Plate & Yoke: Mild Steel

Neon Indicator Yes Indicator Colour Orange

Product Marking On & Off Minimum Back Box Depth (mm)

Ingress Protection IP20 Operational Temperature (°C) -5 to +40

Warranty (Years)

**Standards** BS EN 60669-1, BS 1363-2