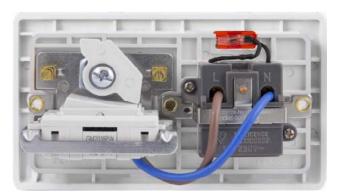

## **Additional Information**

For cleaning / polishing of products, use only a soft, dry, clean cloth.

Two keys provided (Spare keys available: SP660)

Ensure that the mains supply is isolated before commencing installation and refer to the circuit diagram with the relevant product. Bare earth cables must always be covered with appropriate sleeving and wired to the earth terminal.