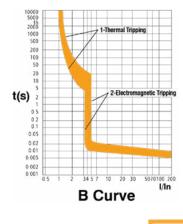

## **General Information**

| Dimensions (mm)                                                                                 | 17.8 (W) x 85.3 (H) x 76.6 (D) |
|-------------------------------------------------------------------------------------------------|--------------------------------|
| Colour                                                                                          | Light Grey                     |
| Rated Operational Voltage (AC) (Ue)                                                             | 230/400                        |
| Frequency (Hz)                                                                                  | 50/60                          |
| Maximum Rated Current (A) (In)                                                                  | 16                             |
| Rated Breaking Capacity (True kA) (Ics)                                                         | 6                              |
| Rated Insulation Voltage (V) (UI)                                                               | 500                            |
| Impulse Withstand Voltage (Uimp)                                                                | 4000                           |
| Endurance Mechanical Operations                                                                 | 20000                          |
| Endurance Electrical Operations                                                                 | 8000                           |
| Trip Curve                                                                                      | В                              |
| Тriр Туре                                                                                       | Thermal/Magnetic Release       |
| Thermal Operating limit                                                                         | (1.13-1.45) × In               |
| Magnetic Operating Characteristics                                                              | (3-5) × In                     |
| Device Terminals                                                                                | Screwed Lug & Pin              |
| MCB Terminal Capacity - Flexible (mm²)                                                          | 16                             |
| MCB Terminal Capacity - Rigid (mm²)                                                             | 25                             |
| MCB Terminal Torque (Nm)                                                                        | 2                              |
| Number Of Poles                                                                                 | 1                              |
| Ingress Protection                                                                              | IP20                           |
| Operational Temperature (°C)                                                                    | -5 to +40                      |
| Warranty (Years)                                                                                | 3                              |
| Standards BS EN 60898-                                                                          | 1                              |
| Additional Information For cleaning / polishing of products, use only a soft, dry, clean cloth. |                                |
|                                                                                                 |                                |