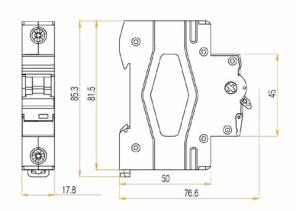

## **General Information**

| Dimensions (mm)                                                                                 | 17.8 (W) x 85.3 (H) x 76.6 (D) |
|-------------------------------------------------------------------------------------------------|--------------------------------|
| Colour                                                                                          | Light Grey                     |
| Rated Operational Voltage (AC) (Ue)                                                             | 230/400                        |
| Frequency (Hz)                                                                                  | 50/60                          |
| Maximum Rated Current (A) (In)                                                                  | 16                             |
| Rated Breaking Capacity (True kA) (Ics)                                                         | 6                              |
| Rated Insulation Voltage (V) (UI)                                                               | 500                            |
| Impulse Withstand Voltage (Uimp)                                                                | 4000                           |
| Endurance Mechanical Operations                                                                 | 20000                          |
| Endurance Electrical Operations                                                                 | 8000                           |
| Trip Curve                                                                                      | В                              |
| Тriр Туре                                                                                       | Thermal/Magnetic Release       |
| Thermal Operating limit                                                                         | (1.13-1.45) × In               |
| Magnetic Operating Characteristics                                                              | (3-5) × In                     |
| Device Terminals                                                                                | Screwed Lug & Pin              |
| MCB Terminal Capacity - Flexible (mm²)                                                          | 16                             |
| MCB Terminal Capacity - Rigid (mm²)                                                             | 25                             |
| MCB Terminal Torque (Nm)                                                                        | 2                              |
| Number Of Poles                                                                                 | 1                              |
| Ingress Protection                                                                              | IP20                           |
| Operational Temperature (°C)                                                                    | -5 to +40                      |
| Warranty (Years)                                                                                | 3                              |
| Standards BS EN 60898-                                                                          | 1                              |
| Additional Information For cleaning / polishing of products, use only a soft, dry, clean cloth. |                                |
|                                                                                                 |                                |