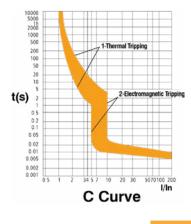

## **General Information**

| Dimensions (mm)                                                                                 | 17.8 (W) x 85.3 (H) x 76.6 (D) |
|-------------------------------------------------------------------------------------------------|--------------------------------|
| Colour                                                                                          | Light Grey                     |
| Rated Operational Voltage (AC) (Ue)                                                             | 230/400                        |
| Frequency (Hz)                                                                                  | 50/60                          |
| Maximum Rated Current (A) (In)                                                                  | 20                             |
| Rated Breaking Capacity (True kA) (Ics)                                                         | 6                              |
| Rated Insulation Voltage (V) (UI)                                                               | 500                            |
| Impulse Withstand Voltage (Uimp)                                                                | 4000                           |
| Endurance Mechanical Operations                                                                 | 20000                          |
| Endurance Electrical Operations                                                                 | 8000                           |
| Trip Curve                                                                                      | C                              |
| Тriр Туре                                                                                       | Thermal/Magnetic Release       |
| Thermal Operating limit                                                                         | (1.13-1.45) × In               |
| Magnetic Operating Characteristics                                                              | (5-10) x ln                    |
| Device Terminals                                                                                | Screwed Lug & Pin              |
| MCB Terminal Capacity - Flexible (mm²)                                                          | 16                             |
| MCB Terminal Capacity - Rigid (mm²)                                                             | -                              |
| MCB Terminal Torque (Nm)                                                                        |                                |
| Number Of Poles                                                                                 | 1                              |
| Ingress Protection                                                                              |                                |
| Operational Temperature (°C)                                                                    |                                |
| Warranty (Years)                                                                                | 3                              |
| Standards BS EN 60898-                                                                          | 1                              |
| Additional Information For cleaning / polishing of products, use only a soft, dry, clean cloth. |                                |
|                                                                                                 |                                |