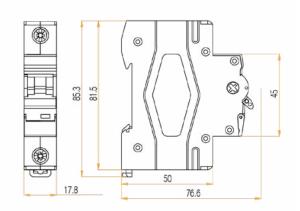

## **General Information**

| Dimensions (mm)                                                                                 | 17.8 (W) x 85.3 (H) x 76.6 (D) |
|-------------------------------------------------------------------------------------------------|--------------------------------|
| Colour                                                                                          | Light Grey                     |
| Rated Operational Voltage (AC) (Ue)                                                             | 230/400                        |
| Frequency (Hz)                                                                                  | 50/60                          |
| Maximum Rated Current (A) (In)                                                                  | 20                             |
| Rated Breaking Capacity (True kA) (Ics)                                                         | 6                              |
| Rated Insulation Voltage (V) (UI)                                                               | 500                            |
| Impulse Withstand Voltage (Uimp)                                                                | 4000                           |
| Endurance Mechanical Operations                                                                 | 20000                          |
| Endurance Electrical Operations                                                                 | 8000                           |
| Trip Curve                                                                                      | C                              |
| Тriр Туре                                                                                       | Thermal/Magnetic Release       |
| Thermal Operating limit                                                                         | (1.13-1.45) × In               |
| Magnetic Operating Characteristics                                                              | (5-10) x ln                    |
| Device Terminals                                                                                | Screwed Lug & Pin              |
| MCB Terminal Capacity - Flexible (mm²)                                                          | 16                             |
| MCB Terminal Capacity - Rigid (mm²)                                                             | -                              |
| MCB Terminal Torque (Nm)                                                                        |                                |
| Number Of Poles                                                                                 | 1                              |
| Ingress Protection                                                                              |                                |
| Operational Temperature (°C)                                                                    |                                |
| Warranty (Years)                                                                                | 3                              |
| Standards BS EN 60898-                                                                          | 1                              |
| Additional Information For cleaning / polishing of products, use only a soft, dry, clean cloth. |                                |
|                                                                                                 |                                |