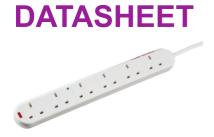

## 2006S2M

13A 6G 2M Surge Protected Extension Lead with Neon

www.mlaccessories.co.uk

| MLA PART CODE                            | 2006S2M                                            |
|------------------------------------------|----------------------------------------------------|
| DESCRIPTION                              | 13A 6G 2M Surge Protected Extension Lead with Neon |
| FINISH                                   | White                                              |
| DIMENSIONS (MM)                          | Length - 354<br>Height - 28<br>Width - 50          |
| CONSTRUCTION                             | Construction - Thermoset resin                     |
| IP RATING                                | IP20                                               |
| INPUT VOLTAGE                            | 230V 50Hz                                          |
| NEON INDICATOR                           | Yes                                                |
| LOAD/MAX. LOAD                           | 13A                                                |
| ADDITIONAL FEATURES                      | Approx. 2m cable length with BS Plug Top           |
| CABLE LENGTH (M)                         | 2                                                  |
| WARRANTY                                 | 2year(s)                                           |
| MANUFACTURED IN ACCORDANCE WITH          | BS 1363-2, EN 61643                                |
| ORIGIN OF MANUFACTURE                    | China                                              |
| DECLARATION OF CONFORMITY (HELD ON FILE) | Yes                                                |
| EAN                                      | 5055559188315                                      |
| Date Created: 29/01/2024 12:11           |                                                    |