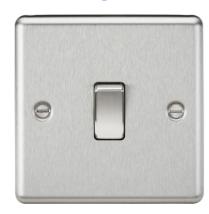

## **DATASHEET**

CL834BC

20A 1G DP Switch - Brushed Chrome

www.mlaccessories.co.uk

| MLA PART CODE                            | CL834BC                                             |
|------------------------------------------|-----------------------------------------------------|
| DESCRIPTION                              | 20A 1G DP Switch - Brushed Chrome                   |
| NET WEIGHT (KG)                          | 0.1065                                              |
| FINISH                                   | Brushed Chrome                                      |
| DIMENSIONS (MM)                          | Height - 85.75<br>Width - 85.75<br>Projection - 7.5 |
| MINIMUM MOUNTING BOX DEPTH               | 25mm                                                |
| CONSTRUCTION                             | Construction - Premium grade steel                  |
| CLASS                                    | I                                                   |
| IP RATING                                | IP20                                                |
| INPUT VOLTAGE                            | 230V 50Hz                                           |
| SWITCH TYPE                              | Double Pole                                         |
| EARTH TERMINAL                           | Yes                                                 |
| LOAD/MAX. LOAD                           | 20A                                                 |
| TERMINAL CAPACITY                        | 3 x 2.5mm² or 2 x 4.0mm²                            |
| WARRANTY                                 | 25year(s)                                           |
| MANUFACTURED IN ACCORDANCE WITH          | BS EN 60669-1                                       |
| ORIGIN OF MANUFACTURE                    | China                                               |
| DECLARATION OF CONFORMITY (HELD ON FILE) | Yes                                                 |
| EAN                                      | 5055832910183                                       |