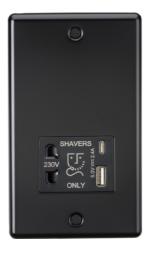

## **CL8909MB**

230V Shaver Socket with Dual USB A+C [5V DC 2.4A shared] - Matt Black

www.mlaccessories.co.uk

| MLA PART CODE                            | CL8909MB                                                              |
|------------------------------------------|-----------------------------------------------------------------------|
| DESCRIPTION                              | 230V Shaver Socket with Dual USB A+C [5V DC 2.4A shared] - Matt Black |
| NET WEIGHT (KG)                          | 0.726                                                                 |
| FINISH                                   | Matt Black                                                            |
| INSERT COLOUR                            | Black                                                                 |
| DIMENSIONS (MM)                          | Height - 146.5<br>Width - 87.75<br>Projection - 7.5                   |
| MINIMUM MOUNTING BOX DEPTH               | 47mm                                                                  |
| CONSTRUCTION                             | Construction - Premium grade steel                                    |
| CLASS                                    | I                                                                     |
| IP RATING                                | IP20                                                                  |
| INPUT VOLTAGE                            | 230V 50Hz                                                             |
| LOAD/MAX. LOAD                           | 20VA                                                                  |
| TERMINAL TYPE                            | Screw                                                                 |
| TERMINAL CAPACITY                        | 2 x 2.5mm² or 1 x 4.0mm²                                              |
| NO. OF USB PORTS                         | 2                                                                     |
| NO. OF TYPE-A PORTS                      | 1                                                                     |
| NO. OF TYPE-C PORTS                      | 1                                                                     |
| USB CHARGING                             | 5V DC 2.4A (shared)                                                   |
| WARRANTY                                 | 2year(s)                                                              |
| ORIGIN OF MANUFACTURE                    | China                                                                 |
| DECLARATION OF CONFORMITY (HELD ON FILE) | Yes                                                                   |
| EAN                                      | 5056270832242                                                         |