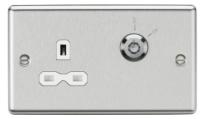

## **CL9LOCKBCW**

13A DP Key Lockable Socket (2G Plate) - Brushed **Chrome with White Insert** 

www.mlaccessories.co.uk

| 13A DP Key Lockable Socket (2G Plate) - Brushed Chrome with<br>White Insert |
|-----------------------------------------------------------------------------|
| 0.254                                                                       |
| Brushed Chrome                                                              |
| White                                                                       |
| Height - 85.75<br>Width - 146.5<br>Projection - 7.5<br>Recessed Depth - 34  |
| 35mm                                                                        |
| Construction - Premium grade steel                                          |
| I I                                                                         |
| IP20                                                                        |
| 230V 50Hz                                                                   |
| Double Pole                                                                 |
| Yes                                                                         |
| 13A                                                                         |
| 3 x 2.5mm <sup>2</sup> or 2 x 4.0mm <sup>2</sup>                            |
| Key lockable                                                                |
| 25year(s)                                                                   |
| BS 1363-2                                                                   |
| China                                                                       |
| Yes                                                                         |
| 5056270866568                                                               |
|                                                                             |