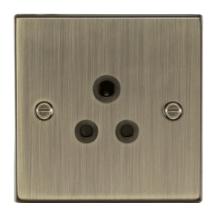

## **CS5AAB**

5A Unswitched Socket - Antique Brass with Black Insert

www.mlaccessories.co.uk

| MLA PART CODE                            | CS5AAB                                                 |
|------------------------------------------|--------------------------------------------------------|
| DESCRIPTION                              | 5A Unswitched Socket - Antique Brass with Black Insert |
| NET WEIGHT (KG)                          | 0.118                                                  |
| FINISH                                   | Antique Brass                                          |
| DIMENSIONS (MM)                          | Height - 89<br>Width - 89<br>Projection - 10.5         |
| MINIMUM MOUNTING BOX DEPTH               | 25mm                                                   |
| CONSTRUCTION                             | Construction - Premium grade steel                     |
| IP RATING                                | IP20                                                   |
| INPUT VOLTAGE                            | 230V 50Hz                                              |
| EARTH TERMINAL                           | Yes                                                    |
| LOAD/MAX. LOAD                           | 5A                                                     |
| TERMINAL TYPE                            | Screw                                                  |
| TERMINAL CAPACITY                        | 2 x 1.0mm² or 2 x 1.5mm²                               |
| WARRANTY                                 | 25year(s)                                              |
| MANUFACTURED IN ACCORDANCE WITH          | BS 546                                                 |
| ORIGIN OF MANUFACTURE                    | China                                                  |
| DECLARATION OF CONFORMITY (HELD ON FILE) | Yes                                                    |
| EAN                                      | 5055832975762                                          |