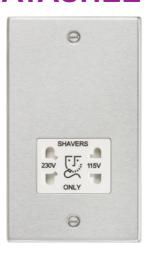

## CS89BCW

115/230V Dual Voltage Shaver Socket - Brushed Chrome with White Insert

www.mlaccessories.co.uk

| DESCRIPTION 115/230V  NET WEIGHT (KG)  FINISH | Dual Voltage Shaver Socket - Brushed Chrome with White Insert  0.682  Brushed Chrome |
|-----------------------------------------------|--------------------------------------------------------------------------------------|
|                                               |                                                                                      |
| FINISH                                        | Brushed Chrome                                                                       |
|                                               |                                                                                      |
| INSERT COLOUR                                 | White                                                                                |
| DIMENSIONS (MM)                               | Height - 149.3<br>Width - 89<br>Projection - 10.5                                    |
| MINIMUM MOUNTING BOX DEPTH                    | 47mm                                                                                 |
| CONSTRUCTION                                  | Construction - Premium grade steel                                                   |
| IP RATING                                     | IP20                                                                                 |
| SECONDARY VOLTAGE                             | 115/230V                                                                             |
| EARTH TERMINAL                                | Yes                                                                                  |
| LOAD/MAX. LOAD                                | 20VA                                                                                 |
| TERMINAL TYPE                                 | Screw                                                                                |
| TERMINAL CAPACITY                             | 2 x 2.5mm² or 1 x 4.0mm²                                                             |
| WARRANTY                                      | 25year(s)                                                                            |
| MANUFACTURED IN ACCORDANCE WITH               | BS EN 61558-2-5                                                                      |
| ORIGIN OF MANUFACTURE                         | China                                                                                |
| DECLARATION OF CONFORMITY (HELD ON FILE)      | Yes                                                                                  |
| EAN                                           | 5055832996682                                                                        |