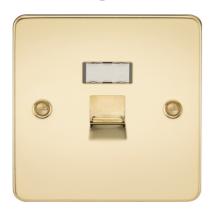

## FPRJ45PB

Flat Plate RJ45 network outlet - polished brass

www.mlaccessories.co.uk

| MLA PART CODE                            | FPRJ45PB                                          |
|------------------------------------------|---------------------------------------------------|
| DESCRIPTION                              | Flat Plate RJ45 network outlet - polished brass   |
| NET WEIGHT (KG)                          | 0.08                                              |
| FINISH                                   | Polished Brass                                    |
| DIMENSIONS (MM)                          | Height - 87.5<br>Width - 87.5<br>Projection - 2.5 |
| MINIMUM MOUNTING BOX DEPTH               | 35mm                                              |
| CONSTRUCTION                             | Construction - Premium grade steel                |
| IP RATING                                | IP20                                              |
| EARTH TERMINAL                           | Yes                                               |
| TERMINAL TYPE                            | IDC                                               |
| TERMINAL CAPACITY                        | UTP 24-26AWG                                      |
| WARRANTY                                 | 2year(s)                                          |
| MANUFACTURED IN ACCORDANCE WITH          | BS 5733                                           |
| ORIGIN OF MANUFACTURE                    | China                                             |
| DECLARATION OF CONFORMITY (HELD ON FILE) | Yes                                               |
| EAN                                      | 5055832919612                                     |