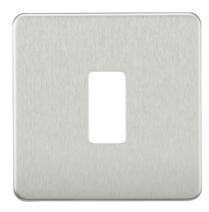

## GDSF001BC

Screwless 1G grid faceplate - brushed chrome

www.mlaccessories.co.uk

| MLA PART CODE                            | GDSF001BC                                     |
|------------------------------------------|-----------------------------------------------|
| DESCRIPTION                              | Screwless 1G grid faceplate - brushed chrome  |
| NET WEIGHT (KG)                          | 0.065                                         |
| FINISH                                   | Brushed Chrome                                |
| DIMENSIONS (MM)                          | Height - 88<br>Width - 88<br>Projection - 3.5 |
| CONSTRUCTION                             | Construction - Premium grade steel            |
| IP RATING                                | IP20                                          |
| EARTH TERMINAL                           | No                                            |
| WARRANTY                                 | 15year(s)                                     |
| MANUFACTURED IN ACCORDANCE WITH          | BS EN 60670-1                                 |
| ORIGIN OF MANUFACTURE                    | China                                         |
| DECLARATION OF CONFORMITY (HELD ON FILE) | Yes                                           |
| EAN                                      | 5055832964568                                 |