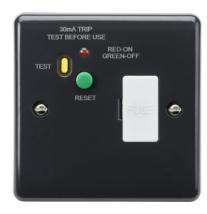

## PM6RCD

13A RCD Fused Spur (Type A) [Part M Compliant]

www.mlaccessories.co.uk

| MLA PART CODE                            | PM6RCD                                                                                                                   |
|------------------------------------------|--------------------------------------------------------------------------------------------------------------------------|
| DESCRIPTION                              | 13A RCD Fused Spur (Type A) [Part M Compliant]                                                                           |
| NET WEIGHT (KG)                          | 0.155                                                                                                                    |
| FINISH                                   | Anthracite                                                                                                               |
| DIMENSIONS (MM)                          | Height - 86<br>Width - 86<br>Projection - 12                                                                             |
| MINIMUM MOUNTING BOX DEPTH               | 35mm                                                                                                                     |
| CONSTRUCTION                             | Construction - Thermoset resin                                                                                           |
| IP RATING                                | IP20                                                                                                                     |
| INPUT VOLTAGE                            | 230V 50Hz                                                                                                                |
| EARTH TERMINAL                           | Yes                                                                                                                      |
| LOAD/MAX. LOAD                           | 13A                                                                                                                      |
| TERMINAL TYPE                            | Captive                                                                                                                  |
| TERMINAL CAPACITY                        | 2 x 2.5mm² or 1 x 4.0mm²                                                                                                 |
| ANTI-MICROBIAL PROPERTIES                | 3rd Party Tested to ISO 22196:2011                                                                                       |
| FUNCTION                                 | RCD trip current of 30mA. Latching type RCD. Cable outlet at bottom with strain relief. RCD trip speed of less than 40ms |
| WARRANTY                                 | 2year(s)                                                                                                                 |
| MANUFACTURED IN ACCORDANCE WITH          | BS 1363-4, BS 7288                                                                                                       |
| ORIGIN OF MANUFACTURE                    | China                                                                                                                    |
| DECLARATION OF CONFORMITY (HELD ON FILE) | Yes                                                                                                                      |
| EAN                                      | 5056270887525                                                                                                            |