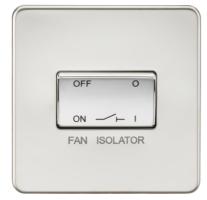

## SF1100PC

Screwless 10AX 3 Pole Fan Isolator Switch - Polished Chrome

www.mlaccessories.co.uk

| MLA PART CODE                            | SF1100PC                                                    |
|------------------------------------------|-------------------------------------------------------------|
| DESCRIPTION                              | Screwless 10AX 3 Pole Fan Isolator Switch - Polished Chrome |
| NET WEIGHT (KG)                          | 0.14                                                        |
| FINISH                                   | Polished Chrome                                             |
| DIMENSIONS (MM)                          | Height - 87.5<br>Width - 87.5<br>Projection - 4.3           |
| MINIMUM MOUNTING BOX DEPTH               | 16mm                                                        |
| CONSTRUCTION                             | Construction - Premium grade steel                          |
| CLASS                                    | 1                                                           |
| IP RATING                                | IP20                                                        |
| INPUT VOLTAGE                            | 230V 50Hz                                                   |
| SWITCH TYPE                              | Triple Pole                                                 |
| SWITCH FUNCTION                          | Fan Isolator                                                |
| EARTH TERMINAL                           | Yes                                                         |
| LOAD/MAX. LOAD                           | 10AX                                                        |
| TERMINAL CAPACITY                        | 2 x 1.0mm <sup>2</sup> or 2 x 1.5mm <sup>2</sup>            |
| WARRANTY                                 | 15year(s)                                                   |
| MANUFACTURED IN ACCORDANCE WITH          | BS EN 60669-1, BS EN 60669-2                                |
| ORIGIN OF MANUFACTURE                    | China                                                       |
| DECLARATION OF CONFORMITY (HELD ON FILE) | Yes                                                         |
| EAN                                      | 5055832901020                                               |
| Date Created: 17/12/2021 03:08           |                                                             |