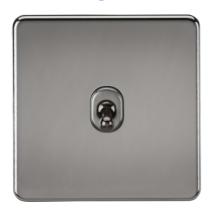

## SF12TOGBN

**Screwless 10AX 1G Intermediate Toggle Switch - Black Nickel** 

www.mlaccessories.co.uk

| Screwless 10AX 1G Intermediate Toggle Switch - Black Nickel                |
|----------------------------------------------------------------------------|
| 0.14                                                                       |
| Black Nickel                                                               |
| Height - 87.5<br>Width - 87.5<br>Projection - 4.3<br>Recessed Depth - 17.5 |
| 16mm                                                                       |
| Construction - Premium grade steel                                         |
| I                                                                          |
| IP20                                                                       |
| 230V 50Hz                                                                  |
| Intermediate                                                               |
| Yes                                                                        |
| 10AX                                                                       |
| 2 x 1.0mm² or 2 x 1.5mm²                                                   |
| 15year(s)                                                                  |
| BS EN 60669-1                                                              |
| China                                                                      |
| Yes                                                                        |
| 5055832936114                                                              |
|                                                                            |