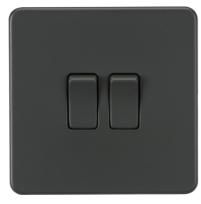

## SF3000AT

Screwless 10AX 2G 2-Way Switch - Anthracite

www.mlaccessories.co.uk

| MLA PART CODE                            | SF3000AT                                                                   |
|------------------------------------------|----------------------------------------------------------------------------|
| DESCRIPTION                              | Screwless 10AX 2G 2-Way Switch - Anthracite                                |
| NET WEIGHT (KG)                          | 0.145                                                                      |
| FINISH                                   | Anthracite                                                                 |
| DIMENSIONS (MM)                          | Height - 87.5<br>Width - 87.5<br>Projection - 4.3<br>Recessed Depth - 13.2 |
| MINIMUM MOUNTING BOX DEPTH               | 16mm                                                                       |
| CONSTRUCTION                             | Construction - Premium grade steel                                         |
| CLASS                                    | I                                                                          |
| IP RATING                                | IP20                                                                       |
| INPUT VOLTAGE                            | 230V 50Hz                                                                  |
| SWITCH FUNCTION                          | 2-Way                                                                      |
| EARTH TERMINAL                           | Yes                                                                        |
| LOAD/MAX. LOAD                           | 10AX                                                                       |
| TERMINAL CAPACITY                        | 2 x 1.0mm <sup>2</sup> or 2 x 1.5mm <sup>2</sup>                           |
| WARRANTY                                 | 15year(s)                                                                  |
| ORIGIN OF MANUFACTURE                    | China                                                                      |
| DECLARATION OF CONFORMITY (HELD ON FILE) | Yes                                                                        |
| EAN                                      | 5056270818888                                                              |