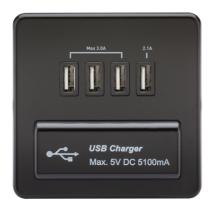

## **SFQUADMB**

Screwless Quad USB Charger Outlet (5.1A) - Matt Black with Black Insert

www.mlaccessories.co.uk

| DESCRIPTION  NET WEIGHT (KG)  FINISH  NSERT COLOUR | Screwless Quad USB Charger Outlet (5.1A) - Matt Black with Black Insert  0.2  Matt Black  Black  Height - 87.5 |
|----------------------------------------------------|----------------------------------------------------------------------------------------------------------------|
| FINISH                                             | Matt Black Black Height - 87.5                                                                                 |
|                                                    | Black<br>Height - 87.5                                                                                         |
| NSERT COLOUR                                       | Height - 87.5                                                                                                  |
|                                                    |                                                                                                                |
| DIMENSIONS (MM)                                    | Width - 87.5<br>Projection - 4.3                                                                               |
| MINIMUM MOUNTING BOX DEPTH                         | 25mm                                                                                                           |
| CONSTRUCTION                                       | Construction - Premium grade steel                                                                             |
| CLASS                                              | I                                                                                                              |
| P RATING                                           | IP20                                                                                                           |
| NPUT VOLTAGE                                       | 230V 50Hz                                                                                                      |
| EARTH TERMINAL                                     | Yes                                                                                                            |
| FERMINAL CAPACITY                                  | 2 x 2.5mm² or 1 x 4.0mm²                                                                                       |
| NO. OF USB PORTS                                   | 4                                                                                                              |
| NO. OF TYPE-A PORTS                                | 4                                                                                                              |
| JSB CHARGING                                       | 5V DC 5.1A (3A shared + 2.1A dedicated)                                                                        |
| ADDITIONAL FEATURES                                | Overload protection and short circuit protection                                                               |
| WARRANTY                                           | 2year(s)                                                                                                       |
| MANUFACTURED IN ACCORDANCE WITH                    | BS 5733, BS EN 60950-1                                                                                         |
| ORIGIN OF MANUFACTURE                              | China                                                                                                          |
| DECLARATION OF CONFORMITY (HELD ON FILE)           | Yes                                                                                                            |
| EAN                                                | 5055832929390                                                                                                  |