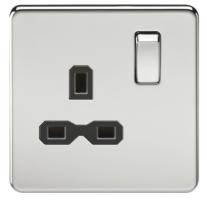

## SFR7000PC

Screwless 13A 1G DP switched socket - polished chrome with black insert

www.mlaccessories.co.uk

| MLA PART CODE                            | SFR7000PC                                                                  |
|------------------------------------------|----------------------------------------------------------------------------|
| DESCRIPTION                              | Screwless 13A 1G DP switched socket - polished chrome with<br>black insert |
| NET WEIGHT (KG)                          | 0.16                                                                       |
| FINISH                                   | Polished Chrome                                                            |
| INSERT COLOUR                            | Black                                                                      |
| DIMENSIONS (MM)                          | Height - 87.5<br>Width - 87.5<br>Projection - 4.3                          |
| MINIMUM MOUNTING BOX DEPTH               | 25mm                                                                       |
| CONSTRUCTION                             | Construction - Premium grade steel                                         |
| CLASS                                    | I                                                                          |
| IP RATING                                | IP20                                                                       |
| INPUT VOLTAGE                            | 230V 50Hz                                                                  |
| SWITCH TYPE                              | Double Pole                                                                |
| EARTH TERMINAL                           | Yes                                                                        |
| LOAD/MAX. LOAD                           | 13A                                                                        |
| TERMINAL CAPACITY                        | 3 x 2.5mm <sup>2</sup> or 2 x 4.0mm <sup>2</sup>                           |
| WARRANTY                                 | 15year(s)                                                                  |
| MANUFACTURED IN ACCORDANCE WITH          | BS 1363-2                                                                  |
| ORIGIN OF MANUFACTURE                    | China                                                                      |
| DECLARATION OF CONFORMITY (HELD ON FILE) | Yes                                                                        |
| EAN                                      | 5055832945253                                                              |
| Date Created: 15/12/2021 17:53           |                                                                            |