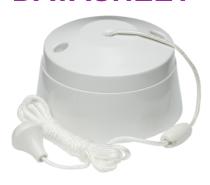

## **SN8290**

10AX 1-way Pull Cord Switch

www.mlaccessories.co.uk

| MLA PART CODE                            | SN8290                           |
|------------------------------------------|----------------------------------|
| DESCRIPTION                              | 10AX 1-way Pull Cord Switch      |
| NET WEIGHT (KG)                          | 0.12                             |
| FINISH                                   | White                            |
| DIMENSIONS (MM)                          | Diameter - 76<br>Projection - 43 |
| CONSTRUCTION                             | Construction - Thermoset resin   |
| CLASS                                    | II                               |
| IP RATING                                | IP20                             |
| INPUT VOLTAGE                            | 230V 50Hz                        |
| SWITCH TYPE                              | Single Pole                      |
| SWITCH FUNCTION                          | 1-Way                            |
| LOAD/MAX. LOAD                           | 10AX                             |
| TERMINAL CAPACITY                        | 2 x 1.0mm² or 2 x 1.5mm²         |
| WARRANTY                                 | 25year(s)                        |
| MANUFACTURED IN ACCORDANCE WITH          | BS EN 60669-1                    |
| ORIGIN OF MANUFACTURE                    | China                            |
| DECLARATION OF CONFORMITY (HELD ON FILE) | Yes                              |
| EAN                                      | 5055832954460                    |