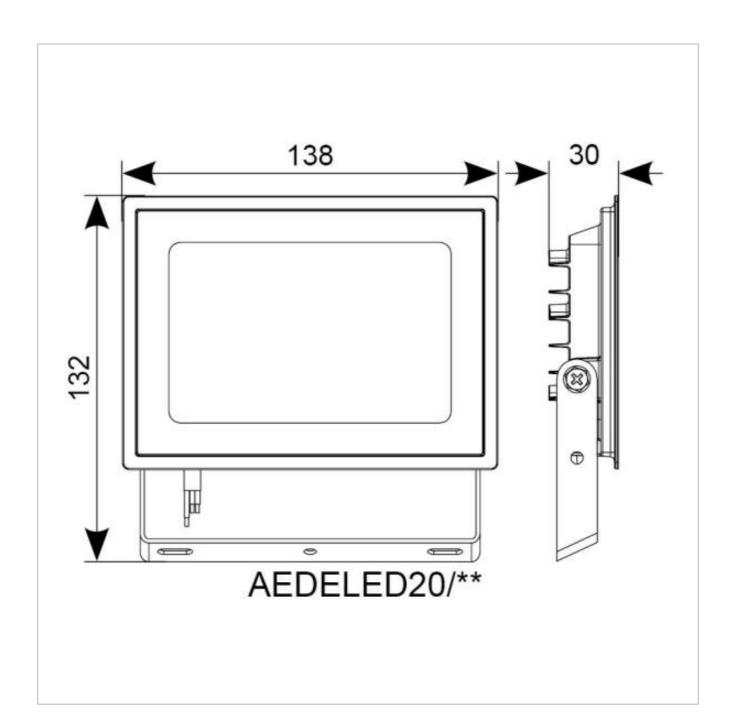

## **General Information**

| Lamp Type                      | LED               |
|--------------------------------|-------------------|
| Colour / Finish                | Black             |
| IP Rating                      | IP65              |
| IK Rating                      | IK06              |
| Class Protection               | 1                 |
| Internal / External            | Internal/External |
| Surface / Recessed / Suspended | Surface           |
| Warranty (Years)               | 2                 |
| CE Mark                        | Yes               |
| Length (mm)                    | 132               |
| Width (mm)                     | 138               |
|                                |                   |
| Depth (mm)                     | 30                |