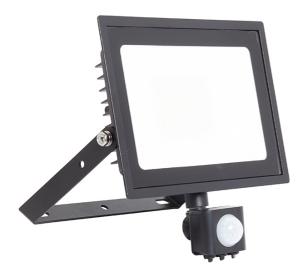

## AEDELED50/CW/PIR

## Features

Compact and economic aluminium LED floodlight Only suitable for semi commercial applications 50W comparable light output of 70W HQI Bracket design allows installation without removing mounting bracket PIR versions complete with manual ovveride facility Pre-wired with 1 metre of rubber insulated cable for ease of installation Cool white and warm white options avaibale LED lifespan L90 36,000 hours Non-dimmable

## **General Information**

| Lamp Type                      | LED               |
|--------------------------------|-------------------|
| Colour / Finish                | Black             |
| IP Rating                      | IP44              |
| IK Rating                      | IK06              |
| Class Protection               | 1                 |
| Internal / External            | Internal/External |
| Surface / Recessed / Suspended | Surface           |
| Warranty (Years)               | 2                 |
| CE Mark                        | Yes               |