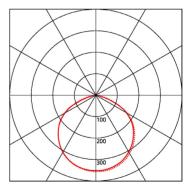

low  | 4,750lm      | 95   | 80  | >0.9         | 205 x 165 x 33            | 0.68           |
| FLAC100Y | 100W 110V LED Slimline Floodlight - Yellow | 9,500lm      | 95   | 80  | >0.9         | 290 x 230 x 41            | 1.32           |
| FLAC150Y | 150W 110V LED Slimline Floodlight - Yellow | 14,250lm     | 95   | 80  | >0.9         | 330 x 270 x 47            | 1.72           |

## **Additional Information**

LED Slimline Floodlights suitable for 110V Site lighting applications are available in 50W, 100W & 150W. Constructed from robust die-cast aluminium and fitted with surge protection as standard.

- Built in surge protection
- · Lifetime 30,000hrs
- Material Die-Cast Aluminium Body
- 1.0m Cable included
- · Bracket allows 360° adjustment.

## Photometric Light Distribution Curve