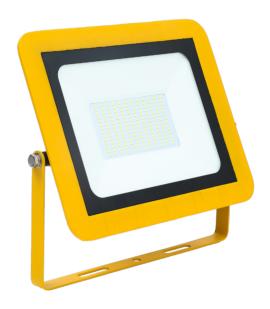

## 110V SLIMLINE FLOODLIGHTS

| CODE     | DESCRIPTION                                | LUMEN OUTPUT | LM/W | CRI | POWER FACTOR | DIMENSIONS (L X W X D MM) | WEIGHT<br>(KG) |
|----------|--------------------------------------------|--------------|------|-----|--------------|---------------------------|----------------|
| FLAC50Y  | 50W 110V LED Slimline Floodlight - Yellow  | 4,750lm      | 95   | 80  | >0.9         | 205 x 165 x 33            | 0.68           |
| FLAC100Y | 100W 110V LED Slimline Floodlight - Yellow | 9,500lm      | 95   | 80  | >0.9         | 290 x 230 x 41            | 1.32           |
| FLAC150Y | 150W 110V LED Slimline Floodlight - Yellow | 14,250lm     | 95   | 80  | >0.9         | 330 x 270 x 47            | 1.72           |

## **Additional Information**

LED Slimline Floodlights suitable for 110V Site lighting applications are available in 50W, 100W & 150W. Constructed from robust die-cast aluminium and fitted with surge protection as standard.

- Built in surge protection
- · Lifetime 30,000hrs
- Material Die-Cast Aluminium Body
- 1.0m Cable included
- · Bracket allows 360° adjustment.