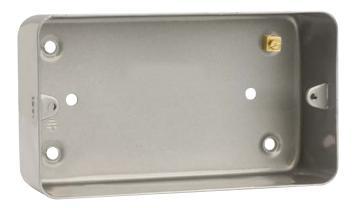

## **Technical Specification**

Luckinslive 389086541

Description: 2 Gang 40mm Deep Mounting Box

## **General Information**

 $\textbf{Dimensions (mm)} \quad \ 136 \ (\text{W}) \times 76 \ (\text{H}) \times 40 \ (\text{D})$ 

Style Metal Clad Colour Grey

Materials Mounting Box: Electrophoretically Coated