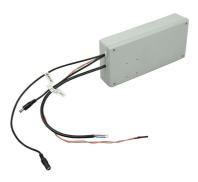

A multi-purpose Emergency Conversion Pack for LED fittings from 5W to 75W. The plug and play connections ensure quick and easy connection to the fitting and driver.

5-75W

250mA

24 Hours

3 Hours

**IP20** 

220-230V. 50Hz

of Battery: 4 years **Guarantee:** 2 year Lamp Protection: Over charge and discharge protection

**LED Indicator:** Green indicator

Battery Spec.: 19.2V 1500mAh Ni-Cd Battery

Material: Polycarbonate Housing & 4 wires (mains supply + LED driver

& Charge indicator).

Class: Class II - must not be earthed.

**Operating Temp.:** -10° - 45°C.

Does not include LED Driver. The battery has a designed Extra Info: service life of 4 years, when the rated duration is not met the battery must be changed.