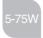

A multi-purpose Emergency Conversion Pack for LED fittings from 5W to 75W. The plug and play connections ensure quick and easy connection to the fitting and driver.

5-75W

250mA

24 Hours

3 Hours

**IP20** 

220-230V. 50Hz

## **Specification**

Wattage:

**Charging Current:** Input Voltage:

**Discharging Current: Initial Charge Time:** 

**Discharge Duration:** 

Mounting:

**Light Output:** IP Rating:

Life Expectancy