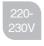

A multi-purpose Emergency Conversion Pack for LED fittings from 5W to 75W. The plug and play connections ensure quick and easy connection to the fitting and driver.

5-75W

250mA

24 Hours

3 Hours

**IP20** 

220-230V. 50Hz

## **Specification**

Wattage:

**Charging Current:** Input Voltage:

**Discharging Current: Initial Charge Time:** 

**Discharge Duration:** 

Mounting:

**Light Output:** IP Rating:

Life Expectancy