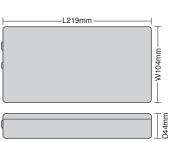

| MODEL       | WATTAGE | SUITABLE<br>PRODUCTS | BATTERY | DIMENSIONS<br>(L x W x D mm) |
|-------------|---------|----------------------|---------|------------------------------|
| EMLEDKIT-MP | 5-75W   | LED PANELS           | NI-CD   | 219 x 104 x 44               |